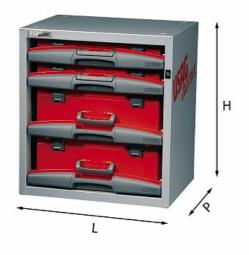

# 5000 B4

- Drawer chest with 2 boxes 5000 H1 and 2 boxes 5000 H2
- Supplied with fixing bracket 5002 S4N (U50020047)
- Spare slides: code U49806048
- Spare lock: code U05360001Q

## Family details

| Code      | LxPxH mm    | Weight kg | Quantity for packaging |
|-----------|-------------|-----------|------------------------|
| U50000023 | 495x375x542 | 29        | 1                      |