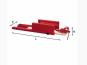

# 5000 B4

- Drawer chest with 2 boxes 5000 H1 and 2 boxes 5000 H2
- Supplied with fixing bracket 5002 S4N (U50020047)
- Spare slides: code U49806048
- Spare lock: code U05360001Q

## Family details

| Code      | LxPxH mm    | Weight kg | Quantity for packaging |
|-----------|-------------|-----------|------------------------|
| U50000023 | 495x375x542 | 29        | 1                      |