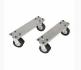

#### **Articles**

498 GD - Pipe clamp jaws

498 GE - Swivelling support

5002 S1 - Matrix - Holder

5002 S10 - Wheel set for tool chests (2 pcs.)

5002 S2 - Matrix - Holder

5002 S9 - Inclined plan

5002 Z1 - Spacer